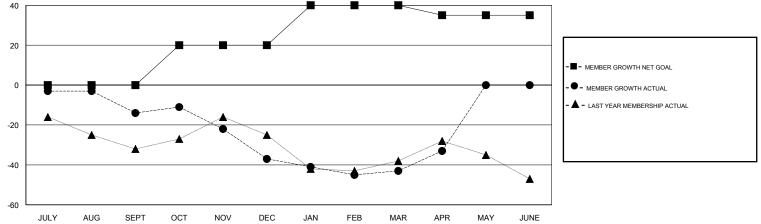

## **GREGORY GILLIAM** LOCATION OKLAHOMA GMT CA GMT: Clubs Members RESULTS FOR 2018-2019 RESULTS FOR 2018-2019 NEW CLUB GOAL NEW CLUBS DROPPED CLUBS MEMBER GROWTH NET MEMBER GROWTH DROPPED QUARTER QUARTER GOAL ACTUAL MEMBERS ACTUAL (including transfers) 0 0 0 0 33 45 JULY/AUG/SEPT JULY/AUG/SEPT 1 0 1 20 21 43 OCT/NOV/DEC OCT/NOV/DEC 0 1 0 20 40 44 JAN/FEB/MAR JAN/FEB/MAR 0 0 0 -5 23 11 APR/MAY/JUNE APR/MAY/JUNE GOALS AND ACTUAL NEW CLUBS CUMULATIVE 2 1.6 . CURRENT YEAR GOALS FOR NEW CLUBS