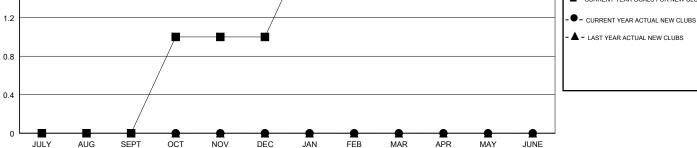

## **GREGORY GILLIAM** LOCATION OKLAHOMA GMT CA GMT: Clubs Members RESULTS FOR 2018-2019 RESULTS FOR 2018-2019 NEW CLUB GOAL NEW CLUBS DROPPED CLUBS MEMBER GROWTH NET MEMBER GROWTH DROPPED QUARTER QUARTER GOAL ACTUAL MEMBERS ACTUAL (including transfers) 0 0 0 0 33 45 JULY/AUG/SEPT JULY/AUG/SEPT 1 0 1 20 21 43 OCT/NOV/DEC OCT/NOV/DEC 0 1 0 20 40 44 JAN/FEB/MAR JAN/FEB/MAR 0 0 0 -5 23 11 APR/MAY/JUNE APR/MAY/JUNE GOALS AND ACTUAL NEW CLUBS CUMULATIVE 2 1.6 . CURRENT YEAR GOALS FOR NEW CLUBS